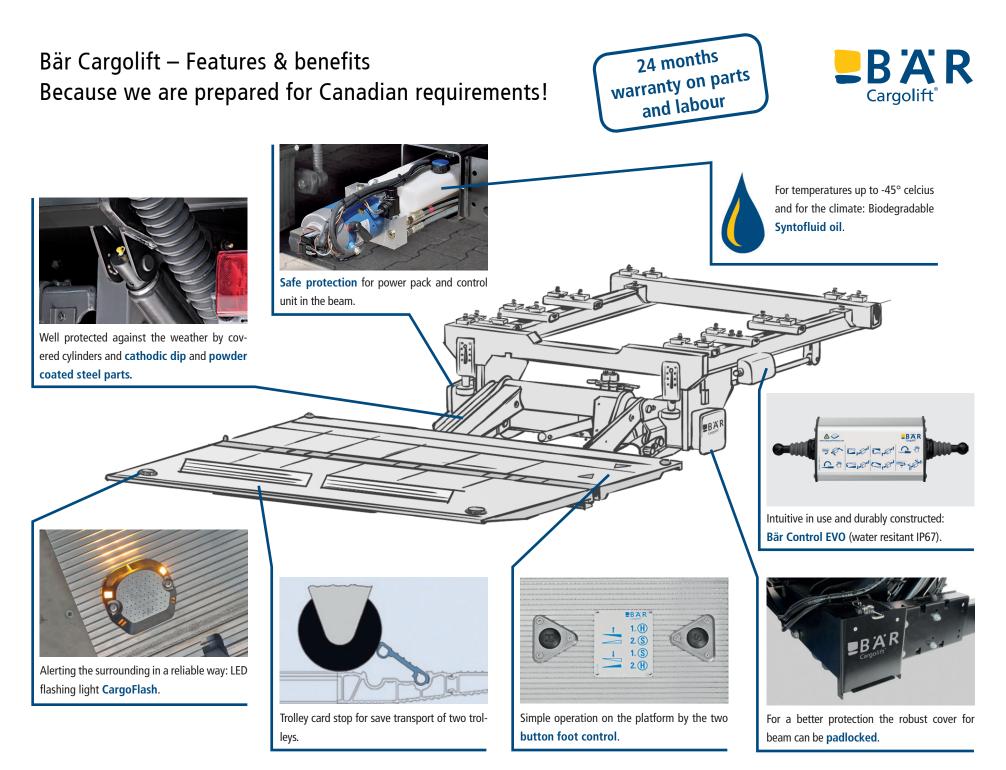

## Bär Cargolift Slider – **Retractable** BC 2500 R41 – Even more power for the highest demands

Transport carriers expect high performance and the BC 2500 R41 does just that. This Cargolift offers the best versatility due to a load capacity of 5512 lbs (2500 kg) and a 39.37" (1000 mm) load center along with a platform length of up to 79.13" (2010 mm). With the extensive use of aluminium, this retractable Cargolift offers an optimal weight to load bearing capacity ratio. In the process, there is also a sufficient remaining payload for heavy pallets.

The weight includes the standard scope of supply with mounting material, cables and under run bar. Equipment

**BAret45VL** platform system with fixed and folding part in natural aluminium. Manual folding of plattform tip with **spring assistance**.

Aluminium bridge plate.

**Bär Control EVO** is intuitive in use, durably constructed and can be easily operated with gloves thanks to the vertically and horizontally operating joysticks.