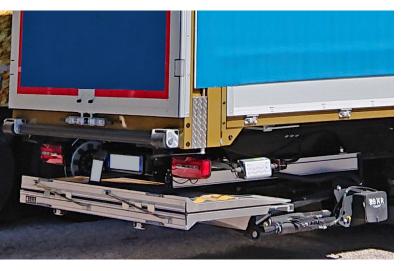

## Bär Cargolift Slider – **Retractable** BC 2500 R41 – Even more power for the highest demands

Transport carriers expect high performance and the BC 2500 R41 does just that. This Cargolift offers the best versatility due to a load capacity of 5512 lbs (2500 kg) and a 39.37" (1000 mm) load center along with a platform length of up to 79.13" (2010 mm). With the extensive use of aluminium, this retractable Cargolift offers an optimal weight to load bearing capacity ratio. In the process, there is also a sufficient remaining payload for heavy pallets.