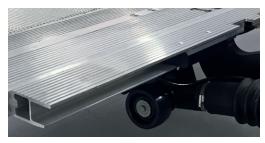

## Aluminium platform

| Platform system | Height | Width               |
|-----------------|--------|---------------------|
| BAret45VL       |        | 94,49"<br>(2400 mm) |

The weight includes the standard scope of supply with mounting material, cables and under run bar. Equipment

**BAret45VL** platform system with fixed and folding part in natural aluminium. Manual folding of plattform tip with **spring assistance**.